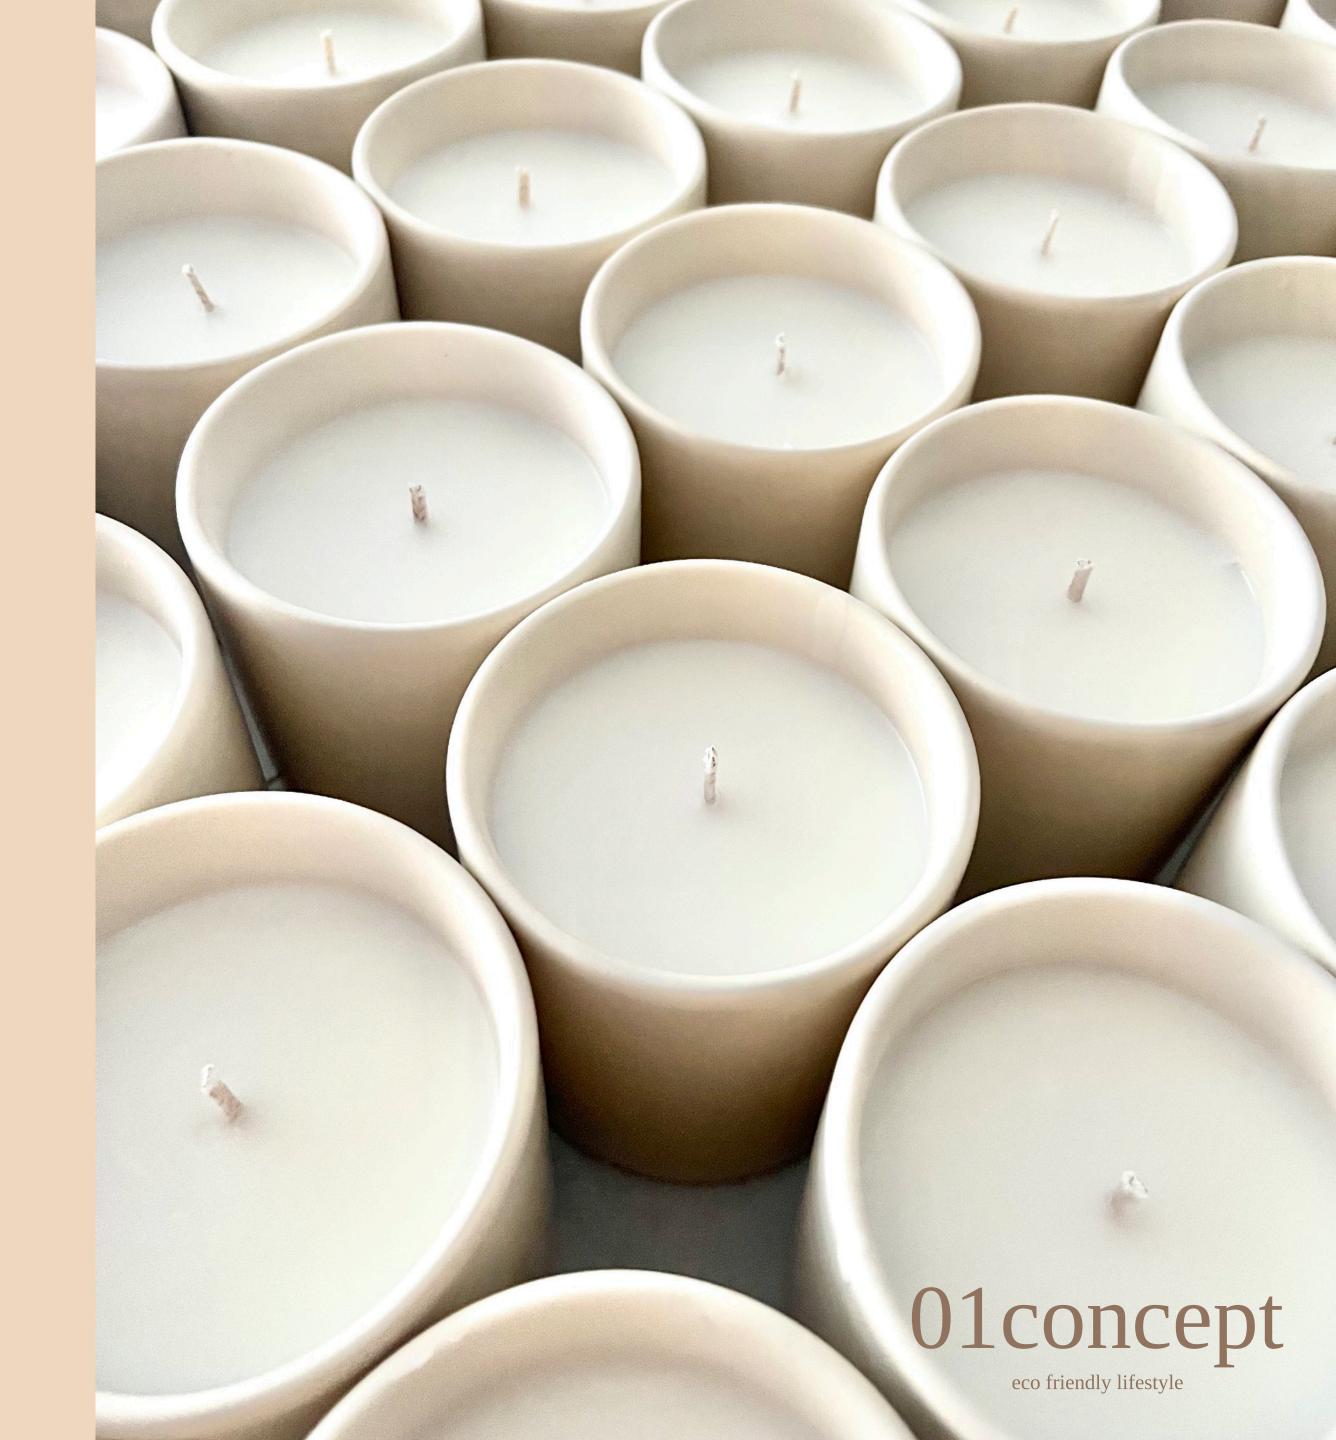

#### **Candles's Synthesis:**

These candles are hand crafted with **100% natural ingredients**, including an **exclusive recipe** of soy, coconut, carnauba and beeswax that enhances their scent diffusion and prolongs their burning hours.

#### **Candle Wick:**

100% Natural Wick (Cotton & Paper). The wick is covered with 100% Natural candle mix.

NO PARAFIN USED